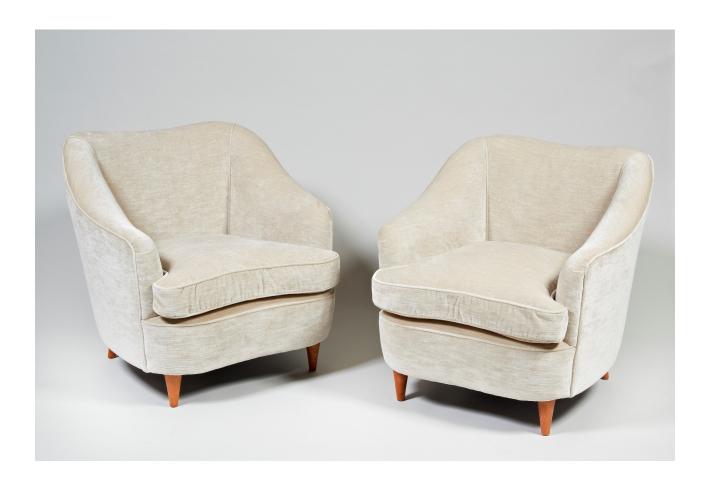

## A Pair of Club Chairs attr to Gio Ponti

A gently organic and very comfortable pair of club chairs, or tub chairs, attributed to Gio Ponti for Casa e Giardino.

The matching sofa also available.

Italy, circa 1938

H 78 cm x W 79cm x D 82cm

(H 30 ¾ x W 30 x D 32 ¼ in)

Lit.

Laura Falconi ed., Gio Ponti: Interiors, objects, drawings, 1920-1976 Milan 2010, pp114-115

Domus, n. 131, November 1938, pg. 11.

## Justin Evershed-Martin

Fine Art and Design

The present chairs have proven to be one of the most enduringly attractive designs from the Italian mid-century modern movement. Of perfect proportions and great comfort they are an ideal balance between the formality of the late 1930's and some of the more experimental forms of the post war era. Avoiding both theatrical, revivalist trends and the extreme angular models of his contemporaries seeking to shock the chairs look as fresh today as it did 80 years ago.