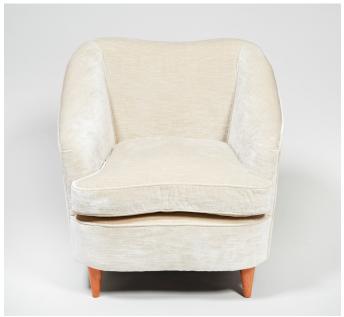

## A Pair of Club Chairs attr to Gio Ponti

A gently organic and very comfortable pair of club chairs, or tub chairs, attributed to Gio Ponti for Casa e Giardino.

The matching sofa also available.

Italy, circa 1938

H 78 cm x W 79cm x D 82cm

(H 30 ¾ x W 30 x D 32 ¼ in)

Lit.

Laura Falconi ed., Gio Ponti: Interiors, objects, drawings, 1920-1976 Milan 2010, pp114-115

Domus, n. 131, November 1938, pg. 11.

## Justin Evershed-Martin

Fine Art and Design

The present chairs have proven to be one of the most enduringly attractive designs from the Italian mid-century modern movement. Of perfect proportions and great comfort they are an ideal balance between the formality of the late 1930's and some of the more experimental forms of the post war era. Avoiding both theatrical, revivalist trends and the extreme angular models of his contemporaries seeking to shock the chairs look as fresh today as it did 80 years ago.