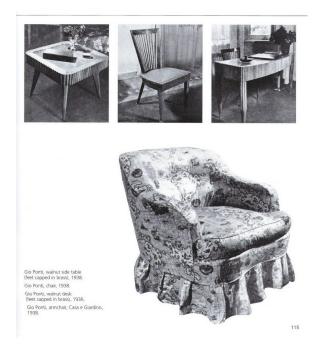

H 78 cm x W 79cm x D 82cm

(H 30 ¾ x W 30 x D 32 ¼ in)

Lit.

Laura Falconi ed., Gio Ponti: Interiors, objects, drawings, 1920-1976 Milan 2010, pp114-115

Domus, n. 131, November 1938, pg. 11.