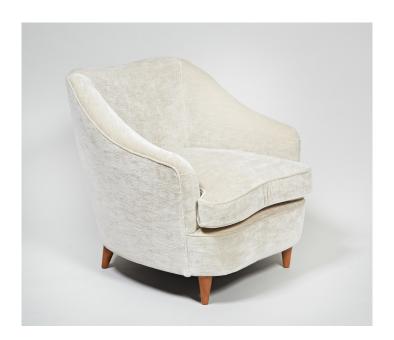

## A Pair of Club Chairs attr to Gio Ponti

A gently organic and very comfortable pair of club chairs, or tub chairs, attributed to Gio Ponti for Casa e Giardino.

The matching sofa also available.

Italy, circa 1938

H 78 cm x W 79cm x D 82cm

(H 30 ¾ x W 30 x D 32 ¼ in)

Lit.

Laura Falconi ed., Gio Ponti: Interiors, objects, drawings, 1920-1976 Milan 2010, pp114-115

Domus, n. 131, November 1938, pg. 11.

## Justin Evershed-Martin

Fine Art and Design

The present chairs have proven to be one of the most enduringly attractive designs from the Italian mid-century modern movement. Of perfect proportions and great comfort they are an ideal balance between the formality of the late 1930's and some of the more experimental forms of the post war era. Avoiding both theatrical, revivalist trends and the extreme angular models of his contemporaries seeking to shock the chairs look as fresh today as it did 80 years ago.