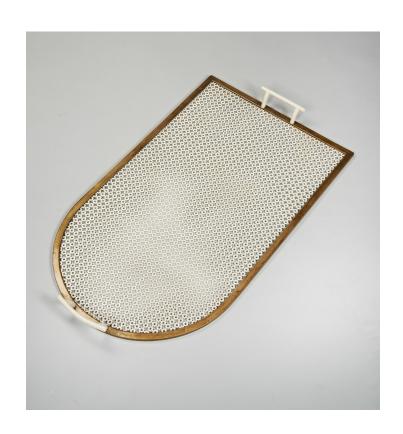

## A Modernist Bar Cart or Trolley in the manner of Mathieu Mategot

A very unusual white painted metal bar cart or drinks trolley in a distinctive modernist form reminiscent of Robert Mallet-Stevens, formed of two layers of *rigitulle* metal, the upper being a tray with two handles which can be removed.

France, 1950

H 81cm x W 47cm x D 91cm (Height to top shelf 62cm / 24½ in)

(H 32 x W 18½ x D 36 in)