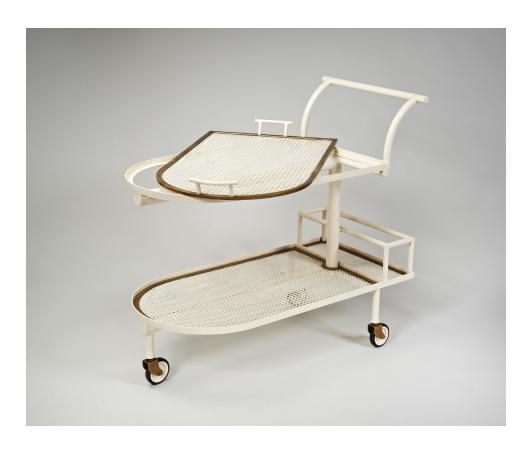

## A Modernist Bar Cart or Trolley in the manner of Mathieu Mategot

A very unusual white painted metal bar cart or drinks trolley in a distinctive modernist form reminiscent of Robert Mallet-Stevens, formed of two layers of *rigitulle* metal, the upper being a tray with two handles which can be removed.

France, 1950

H 81cm x W 47cm x D 91cm (Height to top shelf 62cm / 24½ in)

(H 32 x W 18½ x D 36 in)