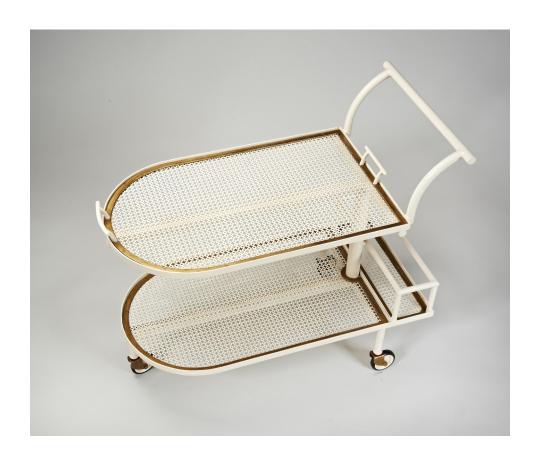

## A Modernist Bar Cart or Trolley in the manner of Mathieu Mategot

A very unusual white painted metal bar cart or drinks trolley in a distinctive modernist form reminiscent of Robert Mallet-Stevens, formed of two layers of *rigitulle* metal, the upper being a tray with two handles which can be removed.

France, 1950

H 81cm x W 47cm x D 91cm (Height to top shelf 62cm / 24½ in)

(H 32 x W 18½ x D 36 in)