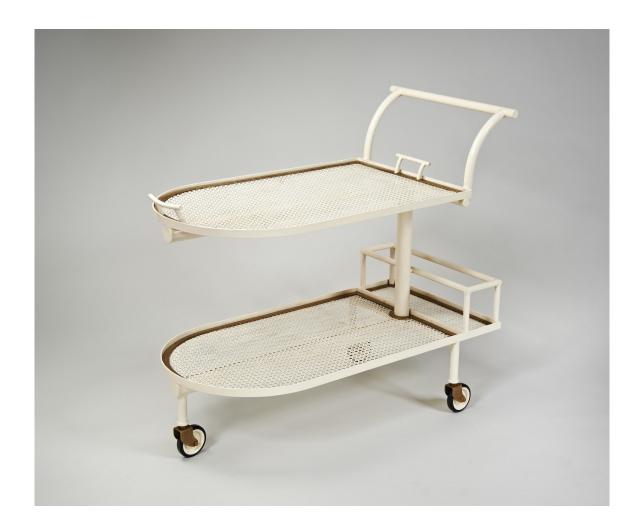

## A Modernist Bar Cart or Trolley in the manner of Mathieu Mategot

A very unusual white painted metal bar cart or drinks trolley in a distinctive modernist form reminiscent of Robert Mallet-Stevens, formed of two layers of *rigitulle* metal, the upper being a tray with two handles which can be removed.

France, 1950

H 81cm x W 47cm x D 91cm (Height to top shelf 62cm / 24½ in)

(H 32 x W 18½ x D 36 in)