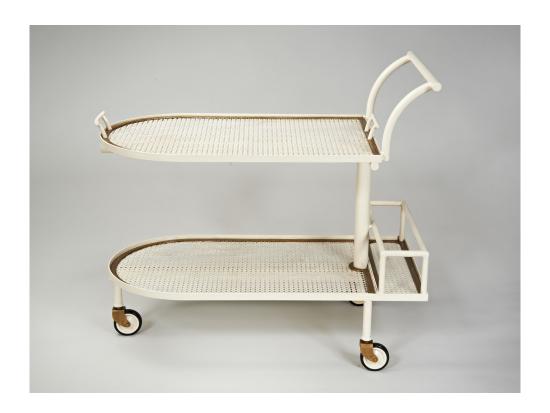

## A Modernist Bar Cart or Trolley in the manner of Mathieu Mategot

A very unusual white painted metal bar cart or drinks trolley in a distinctive modernist form reminiscent of Robert Mallet-Stevens, formed of two layers of *rigitulle* metal, the upper being a tray with two handles which can be removed.

France, 1950

H 81cm x W 47cm x D 91cm (Height to top shelf 62cm / 24½ in)

(H 32 x W 18½ x D 36 in)