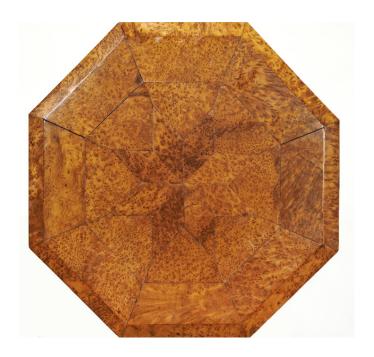

## A Very Unusual Burr Yew Occasional Table

Of wonderful colour and unusual design, the octagonal top formed with a central star motif and radiating segments of well chosen and highly figured veneer, above a conforming base. The veneer of excellent quality whilst the cabinet-making is slightly naïve with an emphasis on the form of its construction. It is a characterful piece which has a warm and approachable feel rather than being a formal, stiff, piece of furniture.