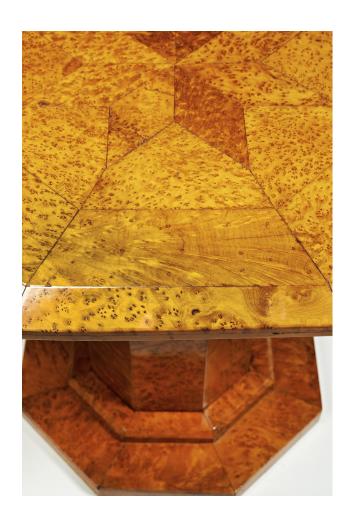

## A Very Unusual Burr Yew Occasional Table

Of wonderful colour and unusual design, the octagonal top formed with a central star motif and radiating segments of well chosen and highly figured veneer, above a conforming base. The veneer of excellent quality whilst the cabinet-making is slightly naïve with an emphasis on the form of its construction. It is a characterful piece which has a warm and approachable feel rather than being a formal, stiff, piece of furniture.