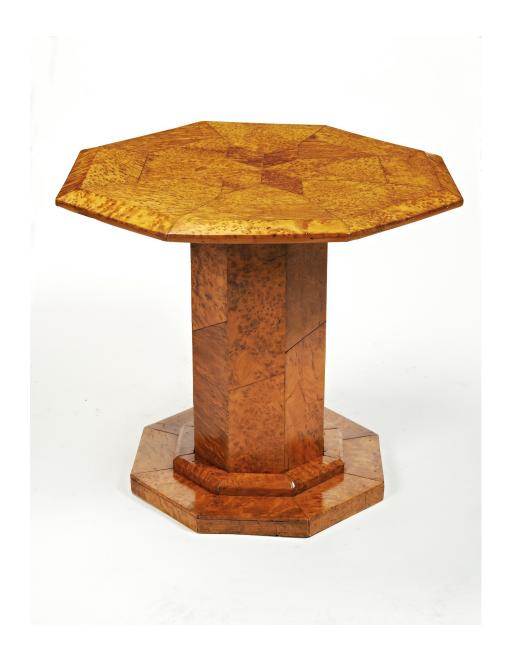

## A Very Unusual Burr Yew Occasional Table

Of wonderful colour and unusual design, the octagonal top formed with a central star motif and radiating segments of well chosen and highly figured veneer, above a conforming base. The veneer of excellent quality whilst the cabinet-making is slightly naïve with an emphasis on the form of its construction. It is a characterful piece which has a warm and approachable feel rather than being a formal, stiff, piece of furniture.

Colonial France, circa 1955

H 57 x W 63 x D 63 cm  $(H \ 22\frac{1}{4} \ x \ W \ 24\frac{3}{4} \ x \ D \ 24 \ \frac{3}{4} \ in)$ 